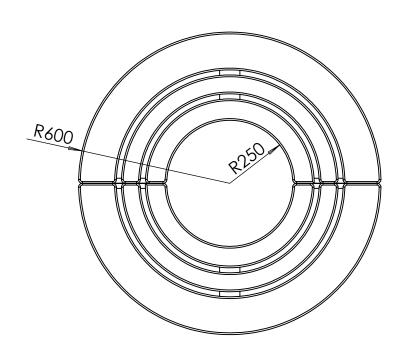

## Tree Grille | ASF 336 Recycled Cast Iron Tree Grille

**Material:** 

100% recycled engineering grade 250 cast iron as standard. Also available in any grade of recycled ductile cast iron

**Standard Finish:** 