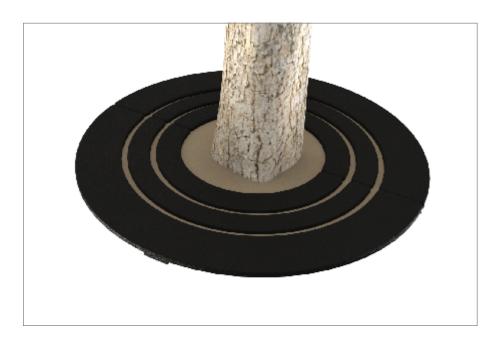

## Tree Grille | ASF 336 Recycled Cast Iron Tree Grille

**Material:** 

100% recycled engineering grade 250 cast iron as standard. Also available in any grade of recycled ductile cast iron

**Standard Finish:** 

Zinc rich primer and metal shield top coat. Finished as standard in satin black, also available in any RAL/BS colour

Irrigation Holes & Covers:

ASF can supply tree grilles with irrigation holes and covers. Pattern alterations can also be made to allow grilles to accept uplighters